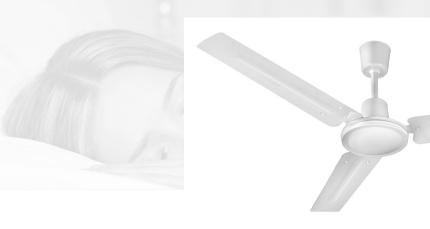

## **CEILING FAN 48**

The Eurom Ceiling fan 48 is a ceiling fan that easily cools off the entire room. The fan has a capacity of 65 Watts and a diameter of 122 cm. The Ceiling fan 48 has 3 power settings which can be set using the switch box.