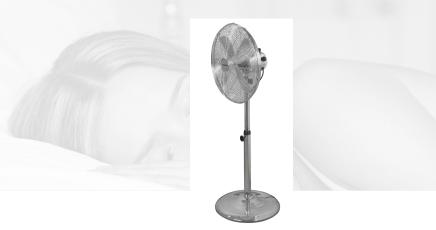

The Eurom VSM 16 is a robust, metal standing fan. Thanks to the nice design this fan does not look out of place in any room.

The VSM 16 has 3 different settings and an oscillating function, allowing this fan to oscillate 45 degrees. The VSM 16 can be adjusted vertically and in height.