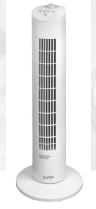

The Eurom VTW31 is a tower fan with a capacity of 60 Watts. The VTW31 has 3 power selections and spreads the cool air through the room thanks to the oscillating function. With the timer the VTW31 can be set up to 2 hours.